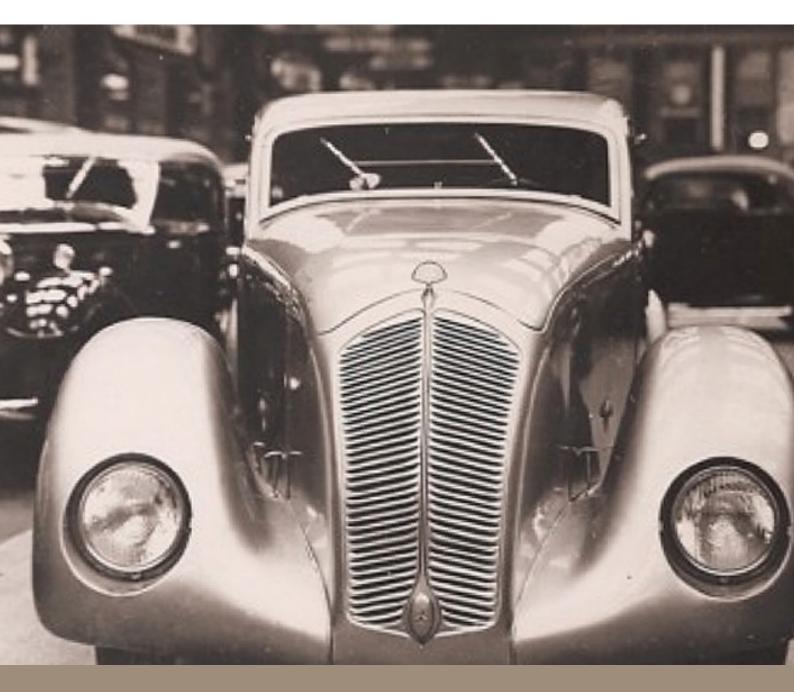

For example: bring an original chassis of a Mercedes 170 (W 15) and one of our contracting partners will reconstruct the streamliner coupé above for you, just as it appeared at the Berlin Automobile Exhibition in 1933. The original vehicle generated a great deal of attention at the time, and was one of the first medium-sized drivable cars with streamlined shape. Unfortunately, the original has been lost.