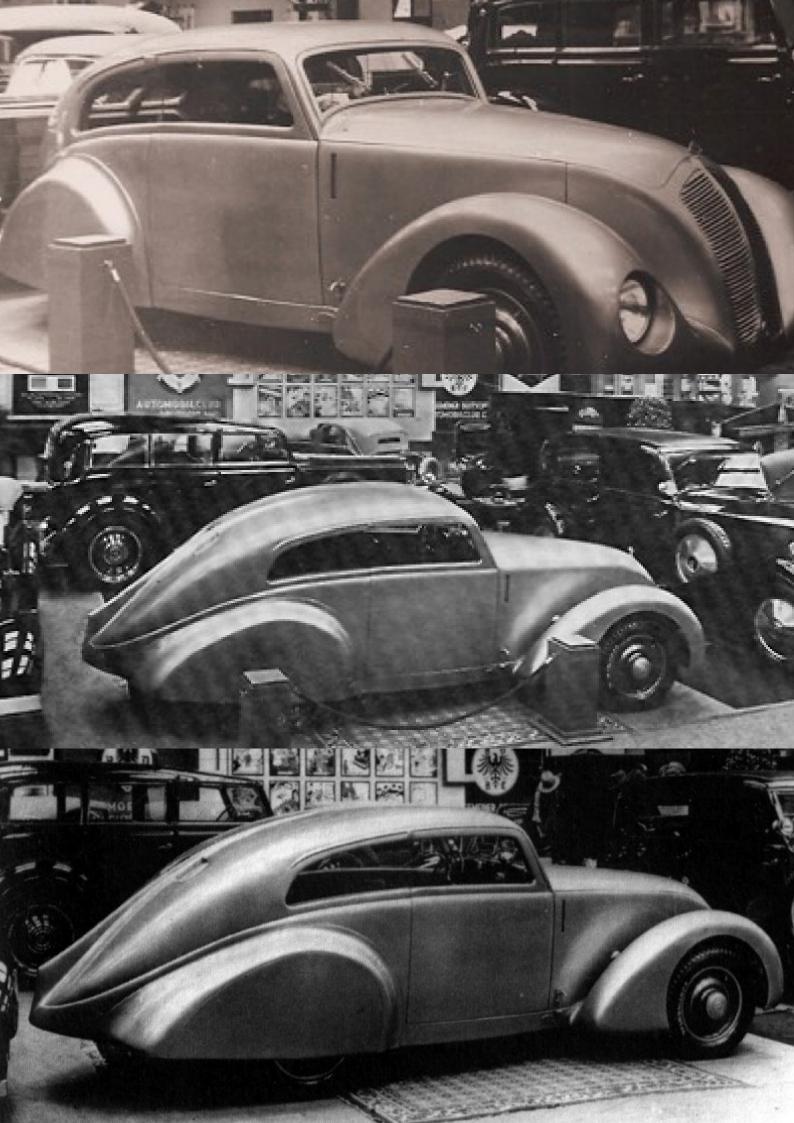

For example: bring an original chassis of a Mercedes 170 (W 15) and one of our contracting partners will reconstruct the streamliner coupé above for you, just as it appeared at the Berlin Automobile Exhibition in 1933. The original vehicle generated a great deal of attention at the time, and was one of the first medium-sized drivable cars with streamlined shape. Unfortunately, the original has been lost.